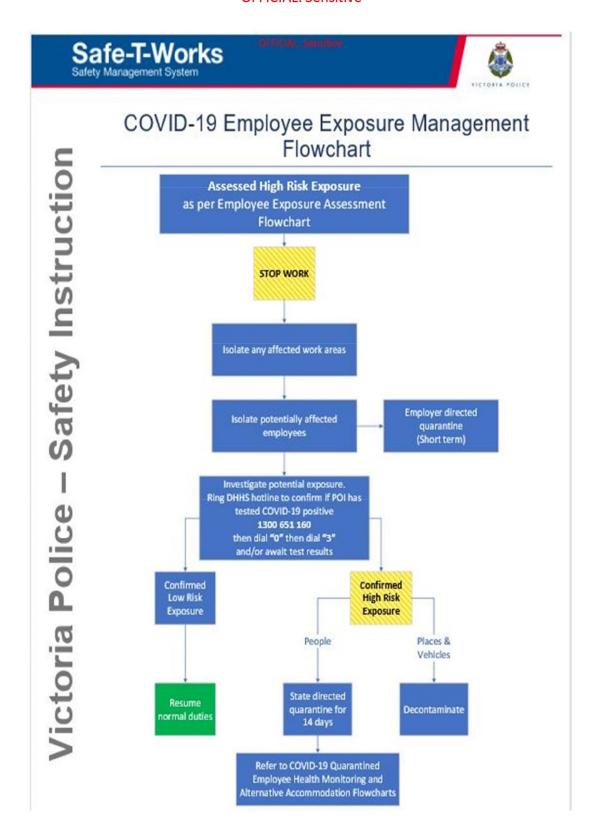

ng, protocols and expectations to Op Soteria Phase II deployments |
|                |                | Amendments made to ensure consistency with all related documents; Safety       |
| 2.0            | 2.0 22/07/2020 | - Briefing Note, Safety Briefing, Decontamination Procedures and related       |
|                |                | documents – REDACTED Personal information – approved                           |
| 3.0            | 23/07/2020     | Addition of Incident Reporting heading (REDACTED                               |
| 4.0            | 05/08/2020     | Addition of Novotel Hotel (REDACTED (Personal information )                    |
|                |                |                                                                                |



A/Sgt REDACTED 23/07/2020





## COVID-19 - Using Surgical Masks

#### How to put on a surgical mask

1. Find the top (stiff, bendable edge)



2. Find the front (usually the coloured side)



3. Tie as per manufacturer's instructions



4. Fit mask to nose and under chin



#### How to remove a surgical mask

 Remove carefully by only touching the straps/ties. Do not touch the front



Place in bin (if possible, put it in a plastic bag first)



#### Further Information:

Surgical masks are single use and should not be worn for more than 4 hours. They must be replaced if they become damp or contaminated. Other safety information is available at the Coronavirus (COVID-19) Hub

Any queries or concerns please call the Coronavirus hotline via telephone on 8335 8800





## Op SOTERIA Phase II – SAFETY BRIEFING BRADY H