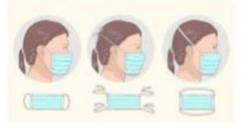

/07/2020 | - Briefing Note, Safety Briefing, Decontamination Procedures and related       |
|                |                | documents – REDACTED Personal information – approved                           |
| 3.0            | 23/07/2020     | Addition of Incident Reporting heading (REDACTED                               |
| 4.0            | 05/08/2020     | Addition of Novotel Hotel (REDACTED (Personal information )                    |
|                |                |                                                                                |



A/Sgt REDACTED 23/07/2020





## COVID-19 - Using Surgical Masks

#### How to put on a surgical mask

1. Find the top (stiff, bendable edge)



2. Find the front (usually the coloured side)



3. Tie as per manufacturer's instructions



4. Fit mask to nose and under chin



#### How to remove a surgical mask

 Remove carefully by only touching the straps/ties. Do not touch the front



Place in bin (if possible, put it in a plastic bag first)



#### Further Information:

Surgical masks are single use and should not be worn for more than 4 hours. They must be replaced if they become damp or contaminated. Other safety information is available at the Coronavirus (COVID-19) Hub

Any queries or concerns please call the Coronavirus hotline via telephone on 8335 8800





## Op SOTERIA Phase II – SAFETY BRIEFING BRADY HOTEL 30 Little La Trobe Street, Melbourne

#### **SITUATION**

Brady Hotel is currently being used as accommodation for COVID positive persons.

DHHS is the control agency and Victoria Police, police and PSO's,