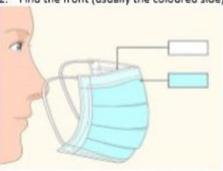

nts; Safety       |
| 2.0            | 2.0 22/07/2020 | - Briefing Note, Safety Briefing, Decontamination Procedures and related       |
|                |                | documents – REDACTED Personal information – approved                           |
| 3.0            | 23/07/2020     | Addition of Incident Reporting heading (REDACTED                               |
| 4.0            | 05/08/2020     | Addition of Novotel Hotel (REDACTED (Personal information )                    |
|                |                |                                                                                |



A/Sgt REDACTED 23/07/2020





## COVID-19 - Using Surgical Masks

#### How to put on a surgical mask

1. Find the top (stiff, bendable edge)



2. Find the front (usually the coloured side)



3. Tie as per manufacturer's instructions



4. Fit mask to nose and under chin



#### How to remove a surgical mask

 Remove carefully by only touching the straps/ties. Do not touch the front



Place in bin (if possible, put it in a plastic bag first)



#### Further Information:

Surgical masks are single use and should not be worn for more than 4 hours. They must be replaced if they become damp or contaminated. Other safety information is available at the Coronavirus (COVID-19) Hub

Any queries or concerns please call the Coronavirus hotline via telephone on 8335 8800





## Op SOTERIA Phase II – SAFETY BRIEFING BRADY HOTEL 30 Little La Trobe Street, Melbourne

#### **SITUATION**

Brady Hotel is currently being used as accommodation for COVID positive persons.

DHHS is the control