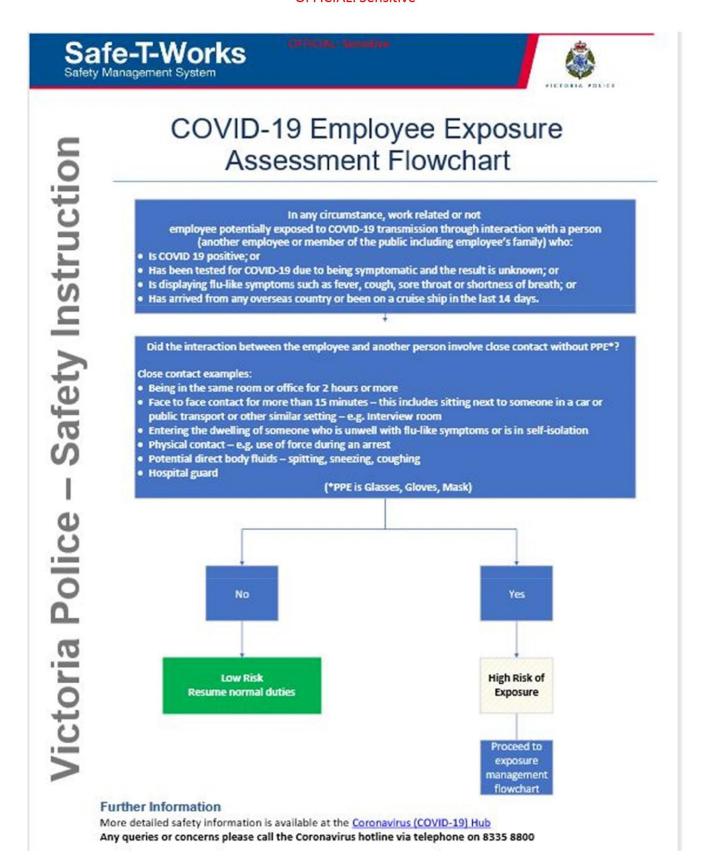

2/07/2020     | safety briefing, protocols and expectations to Op Soteria Phase II deployments |
|                |                | Amendments made to ensure consistency with all related documents; Safety       |
| 2.0            | 2.0 22/07/2020 | - Briefing Note, Safety Briefing, Decontamination Procedures and related       |
|                |                | documents – REDACTED Personal information – approved                           |
| 3.0            | 23/07/2020     | Addition of Incident Reporting heading (REDACTED                               |
| 4.0            | 05/08/2020     | Addition of Novotel Hotel (REDACTED (Personal information )                    |
|                |                |                                                                                |



A/Sgt REDACTED 23/07/2020





## COVID-19 - Using Surgical Masks

#### How to put on a surgical mask

1. Find the top (stiff, bendable edge)



2. Find the front (usually the coloured side)



3. Tie as per manufacturer's instructions



4. Fit mask to nose and under chin



#### How to remove a surgical mask

 Remove carefully by only touching the straps/ties. Do not touch the front



Place in bin (if possible, put it in a plastic bag first)



#### Further Information:

Surgical masks are single use and should not be worn for more than 4 hours. They must be replaced if they become damp or contaminated. Other safety information is available at the Coronavirus (COVID-19) Hub

Any queries or concerns please call the Coronavirus hotline via telephone on 8335 8800





## Op SOTERIA Phase