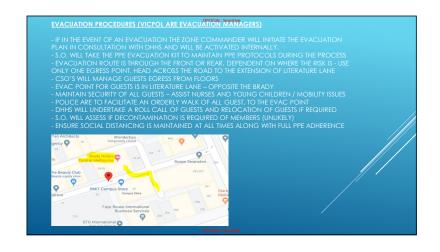

A THE GUEST LIFT TO LEVEL 1, ROOM 107 (ADDITIONAL ROOM UNDER NEGOTIATION)
- S.O. WILL MEET YOU THERE TO ENTER THE ROOMS
- FOLLOW THE INSTRUCTIONS INSIDE THE ROOM
- YOU WILL BE REQUIRED TO REMOVE YOUR EQUIPMENT, CLOTHES, SHOWER AND - SANITISE YOUR
EQUIPMENT BEFORE LOCKING IT IN A PELICAN CASE AND CLEARLY LABELLING IT
- THIS DOES NOT MEAN YOU WILL CONTRACT COVID, IT IS SIMPLY THE PROCESS TO
DECONTAMINATE YOUR CLOTHES AND EQUIPMENT ONLY
- CLINICAL STAFF ENTER ROOMS REGULARLY BUT ARE ABLE TO WEAR 'APRONS' TO AVOID HAVING
TO DECONTAMINATE THEIR CLOTHES, WE ARE UNABLE TO WEAR APRONS (OSTT)
- YOU WILL BE PROVIDED SCRUBS TO WEAR BUT YOU MAY BRING SPARE CLOTHES TO LEAVE IN

- YOU WILL BE PROVIDED SCROBS TO WE YOUR VEHICLE IN FUTURE - YOUR RISK WILL BE ASSESSED - THE SAFETY OFFICER WILL ASSIST YOU



VPOL.0001.0005.0039

OFFICIAL: Sensitive

#### **NEAREST HOSPITAL**

41 VICTORIA PARADE, FITZROY

EPWORTH HOSPITAL

89 BRIDGE ROAD, RICHMONE

ROYAL MELBOURNE HOSPITAL 300 GRATTAN ST. PARKVILLE

#### POLICE STATIONS

MELBOURNE EAST POLICE STATION 202 BOURKE ST, MELBOURNE PH: 9637 1100

MELBOURNE WEST POLICE STATION
31 3 SPENCER ST, DOCKLANDS
PH: 8690 4444
CUSTODY STATION THAT CAN TAKE COVID+ SUSPECTS – CALL PRIOR TO ATTENDING