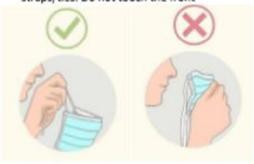

sonal information – approved                           |
| 3.0            | 23/07/2020     | Addition of Incident Reporting heading (REDACTED                               |
| 4.0            | 05/08/2020     | Addition of Novotel Hotel (REDACTED (Personal information )                    |
|                |                |                                                                                |



A/Sgt REDACTED 23/07/2020





## COVID-19 - Using Surgical Masks

#### How to put on a surgical mask

1. Find the top (stiff, bendable edge)



2. Find the front (usually the coloured side)



3. Tie as per manufacturer's instructions



4. Fit mask to nose and under chin



#### How to remove a surgical mask

 Remove carefully by only touching the straps/ties. Do not touch the front



Place in bin (if possible, put it in a plastic bag first)



#### Further Information:

Surgical masks are single use and should not be worn for more than 4 hours. They must be replaced if they become damp or contaminated. Other safety information is available at the Coronavirus (COVID-19) Hub

Any queries or concerns please call the Coronavirus hotline via telephone on 8335 8800





## Op SOTERIA Phase II – SAFETY BRIEFING BRADY HOTEL 30 Little La Trobe Street, Melbourne

#### **SITUATION**

Brady Hotel is currently being used as accommodation for COVID positive persons.

DHHS is the control agency and Victoria Police, police and PSO's, are present to provide a security and safety overlay in support of the Control Agency. Victoria Police are supporting DHHS as the Control Agency.

Resi